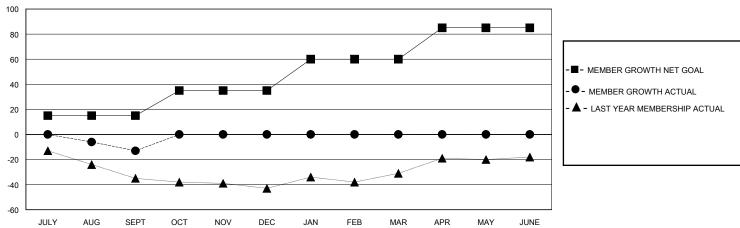

## GOALS AND ACTUAL MEMBERS CUMULATIVE

| DROPPED CLUBS: 0 |    | 15 CLUBS OF 47 ADDED 1 OR MORE<br>NEW MEMBERS | GENDER DISTRIBUTION  MALE 771 (61.93%) |              |   |
|------------------|----|-----------------------------------------------|----------------------------------------|--------------|---|
| DROPPED MEMBERS  |    |                                               | FEMALE                                 | 474 (38.07%) |   |
| DECEASED         | 8  | CLICK HERE FOR CUMULATIVE                     | TOTAL FAMILY UNIT MEMBERS              |              | 0 |
| CLUB CANCELLED 0 |    | MEMBERSHIP DATA                               | FAMILY MEMBERS BAYING HALE             |              | 0 |
| OTHER            | 25 |                                               | FAMILY MEMBERS                         | PAYING HALF  | U |
| TOTAL            | 33 |                                               |                                        |              |   |